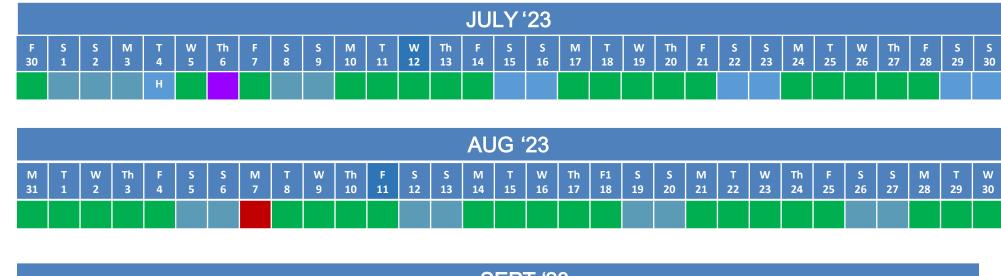

## Onboarding Calendar for ASE/GSR 8/1/2023 Appointments

HOW TO ONBOARD

Last day to onboard in order to receive pay on 8/1

Last day to onboard in order to receive pay on <u>9/1</u>

Campus Holiday

Berkeley Regional Services