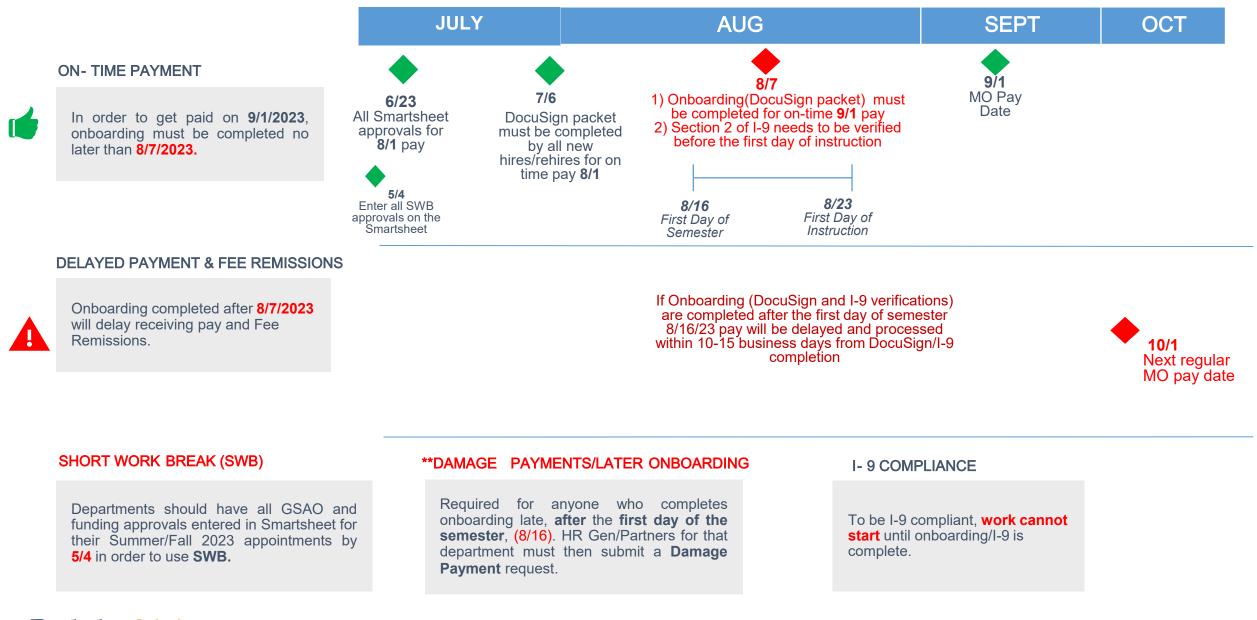

## Important Dates for ASE/GSR 8/1/2023 Appointments

Berkelev Services



## Onboarding Calendar for ASE/GSR 8/1/2023 Appointments

HOW TO ONBOARD

## While working remotely, the ProS Onboarding is offering individual video appointments for Form I-9 verifications from 9AM to 5PM every Monday-Friday.

- IMPORTANT: Completing onboarding after the deadlines will impact access, pay & benefits (if eligible).
- Onboarding session: ONLY
  ONCE DOCUSIGN is
  received and COMPLETED:

Onboarding can only be scheduled <u>after</u> receipt/completion of a DocuSign packet. Contact your hiring department if there is a delay in receiving the packet.

 Please contact prosonboarding@berkeley.edu for questions or need alternative onboarding date.







Last day to onboard in order to receive pay on 8/1

Last day to onboard in order to receive pay on <u>9/1</u>

Campus Holiday